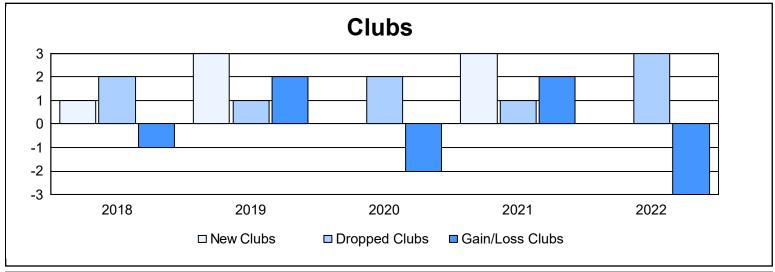

District U 1 As of June 2022 Cumulative

| Year      | New<br>Clubs | Dropped<br>Clubs | Gain/<br>Loss<br>Clubs | New<br>Members | Charter<br>Members | Reinstate<br>Members | Transfer<br>Members | Total<br>Member<br>Added | Total<br>Members<br>Dropped | Gain/<br>Loss<br>Members |
|-----------|--------------|------------------|------------------------|----------------|--------------------|----------------------|---------------------|--------------------------|-----------------------------|--------------------------|
| 2017-2018 | 1            | 2                | -1                     | 133            | 24                 | 13                   | 4                   | 174                      | 150                         | 24                       |
| 2018-2019 | 3            | 1                | 2                      | 84             | 121                | 8                    | 13                  | 226                      | 165                         | 61                       |
| 2019-2020 | 0            | 2                | -2                     | 71             | 2                  | 3                    | 3                   | 79                       | 213                         | -134                     |
| 2020-2021 | 3            | 1                | 2                      | 69             | 76                 | 3                    | 1                   | 149                      | 110                         | 39                       |
| 2021-2022 | 0            | 3                | -3                     | 68             | 8                  | 2                    | 12                  | 90                       | 181                         | -91                      |
| Average   | 1            | 2                | 0                      | 85             | 46                 | 6                    | 7                   | 144                      | 164                         | -20                      |