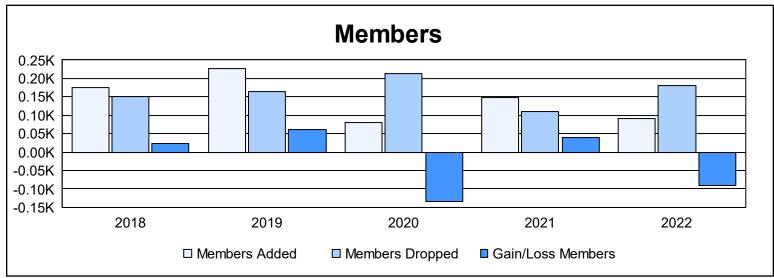

District U 1 As of June 2022 Cumulative

| Year      | New<br>Clubs | Dropped<br>Clubs | Gain/<br>Loss<br>Clubs | New<br>Members | Charter<br>Members | Reinstate<br>Members | Transfer<br>Members | Total<br>Member<br>Added | Total<br>Members<br>Dropped | Gain/<br>Loss<br>Members |
|-----------|--------------|------------------|------------------------|----------------|--------------------|----------------------|---------------------|--------------------------|-----------------------------|--------------------------|
| 2017-2018 | 1            | 2                | -1                     | 133            | 24                 | 13                   | 4                   | 174                      | 150                         | 24                       |
| 2018-2019 | 3            | 1                | 2                      | 84             | 121                | 8                    | 13                  | 226                      | 165                         | 61                       |
| 2019-2020 | 0            | 2                | -2                     | 71             | 2                  | 3                    | 3                   | 79                       | 213                         | -134                     |
| 2020-2021 | 3            | 1                | 2                      | 69             | 76                 | 3                    | 1                   | 149                      | 110                         | 39                       |
| 2021-2022 | 0            | 3                | -3                     | 68             | 8                  | 2                    | 12                  | 90                       | 181                         | -91                      |
| Average   | 1            | 2                | 0                      | 85             | 46                 | 6                    | 7                   | 144                      | 164                         | -20                      |